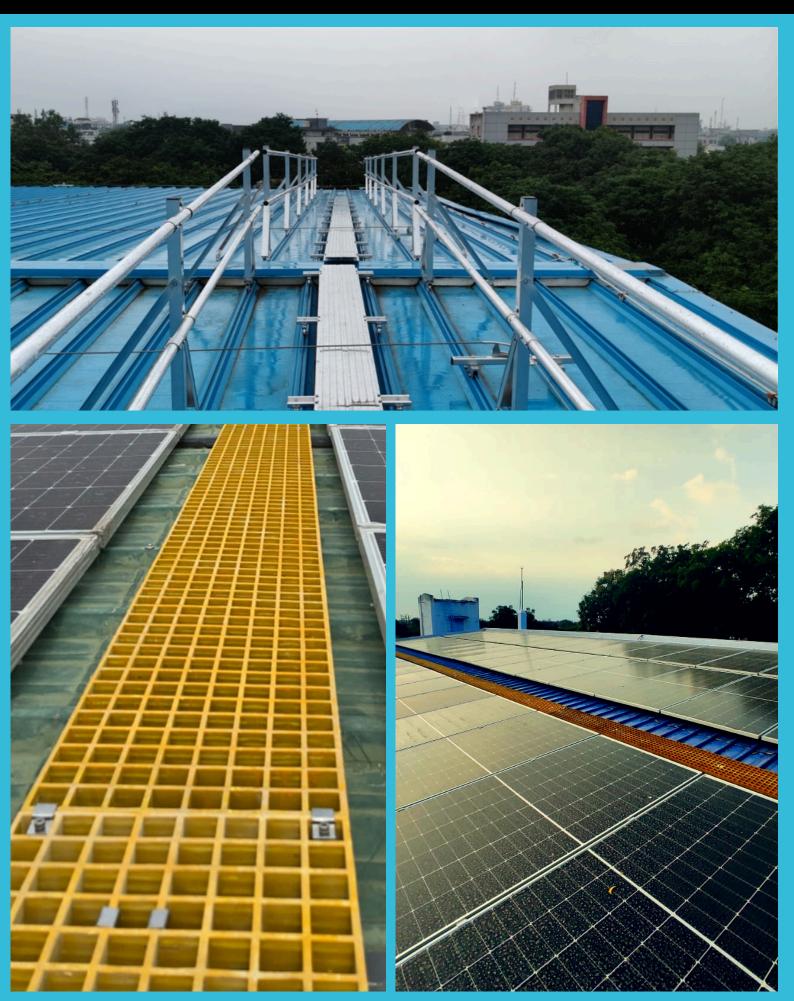

FRP Walk-Rack: The Power Of Strength

The Walk-Rack is made up of FRP (Fiber Reinforcement Plastic). It is extremely durable, non-corrosive, and doesn't conduct electricity, often making it a safer alternative to other flooring materials used in harsh and high-risk environments.

Itis specifically designed for safety and controlled access with Anti-slippery characteristics. The all-weather compatibility and ability of frequent access to the roof areas for the maintenance of panels without causing any roof damage is the main motto. IO Years of Warranty
 24X7 support
 Competitive price and quality
 Tested, safe & certified system
 Smart Mounting System
 Excellent quality/price ratio

#### FRP Walk-Rack Racking System For Multiple Roofs







 $\succ$ 

### SOME OF OUR INSTALLED PROJECTS -









### CUSTOMIZATION OPTION AVAILABLE FOR ALL SOLAR STRUCTURES & ACCESSORIES

We offer a comprehensive range of Customized Solar Structures and Racking Solutions, designed to meet diverse project requirements and site conditions. Our expertise covers Flat Roof, Metal Roof, Carport, Ground Mount, Floating Solar, and Tracker mounting systems, ensuring durable and efficient solutions for both residential and commercial solar installations.

In addition to solar structures, we provide essential safety accessories, including Walkways, Safety Handrails, Safety Lines, and Cable Trays, enhancing the safety and accessibility of solar installations.

Customization is available in material, structure, and design to suit specific project needs, ensuring optimal performance, durability, and seamle