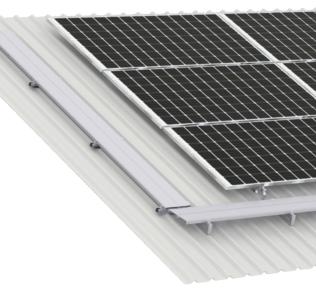

## **Solar Racking Accessories for Metal Roofs – AL Walk Rack**

SRPL-GROUP's Introducing cutting-edge walkway system - effortlessly installable and meticulously crafted to surpass global safety benchmarks. Elevate your safety standards with the lightweight and durable aluminum option.

The enhanced Aluminum Anti-slip Walkway results in a lighter construction, making the installation process significantly more straightforward at the site. When paired with our end clamp, rail, and L bracket components, the Aluminum walkway achieves optimal stability. The standard dimensions for this product are 2500 X 300 mm, but customization options are available. The span can be tailored to range from 1000mm to 3000mm to accommodate specific requirements. We also offer multiple width options in multiples of 150 mm.