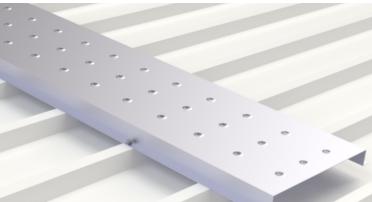

Walkrack is a robust and long-lasting pathway made from galvanized iron or Galvalume, designed to withstand outdoor challenges and provide a reliable surface for pedestrians.

- Width: 300mm-400mm
- Thickness: 1.2 mm-3mm
- Length: 2000mm-3000mm
- Material: GI (Galvanized iron)

#### GI Walk-Rack: The Power Of Strength

Walkrack are widely employed in photovoltaic installations and various industrial domains, offering a secure and steadfast platform for workers to access solar panels and execute maintenance operations.