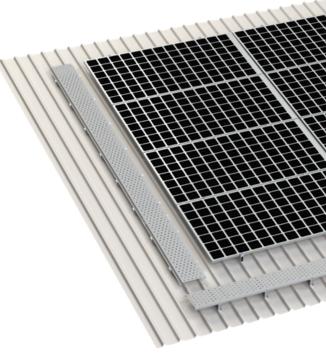

#### AL Walk-Rack: The Power Of Strength

Aluminum walkways are widely employed in photovoltaic installations and various industrial domains, offering a secure and steadfast platform for workers to access solar panels and execute maintenance operations.

Crafted for unparalleled versatility, our solution is meticulously designed to provide absolute flexibility in establishing secure access across every inch of your roof. Beyond safeguarding individuals accessing the rooftop, it serves as a guardian for the roof sheet itself. This is achieved through its precisely delineated access path, eradicating foot traffic directly on the roof sheet, thus ensuring its protection. 25 Years of Warranty
24X7 support
Competitive price and quality
Tested, safe & certified system
Smart Mounting System
Excellent quality/price ratio