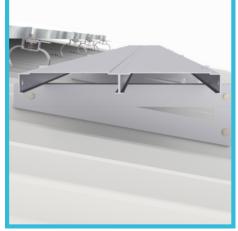

# GALVANIZED IRON WALKRACK

- LIGHT WEIGHT AND HIGH STRENGTH
- $\square$

MULTIPLE FASTENING OPTIONS

### Solar Racking Accessories for Metal Roofs -Gl Walkway

Introducing SRPL-GROUP's cutting-edge walkrack system – effortlessly installable and meticulously crafted to surpass global safety benchmarks. Elevate your safety standards with the Walkrack.

Walkrack are commonly used in industrial settings, construction sites, and outdoor spaces where a sturdy and corrosion-resistant walking surface is required. The galvanized coating helps prevent the walkrack from deteriorating over time, even in harsh environmental conditions.