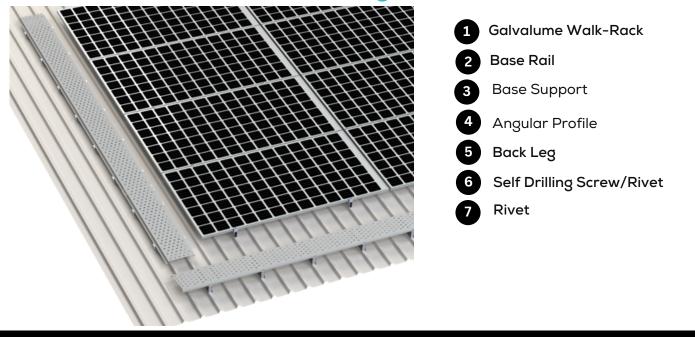

### AL Walk - Rack Racking System For Multiple Roofs

Rail with fixing options

•

÷ f

2 Non -Penetrative

+ 91 9867556726

info@srpl-group.in