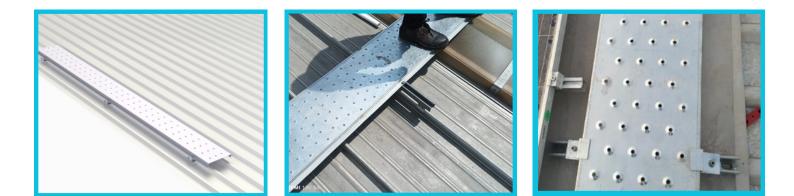

## **Solar Racking Accessories for Metal Roofs – AL Walk Rack**

SRPL-GROUP's Introducing cutting-edge walkway system - effortlessly installable and meticulously crafted to surpass global safety benchmarks. Elevate your safety standards with the lightweight and durable aluminum option.

The enhanced Aluminum Anti-slip Walkway results in a lighter construction, making the installation process significantly more straightforward at the site. When paired with our end clamp, rail, and L bracket components, the Aluminum walkway achieves optimal stability. The standard dimensions for this product are 2500 X 300 mm, but customization options are available. The span can be tailored to range from 1000mm to 3000mm to accommodate specific requirements. We also offer multiple width options in multiples of 150 mm.