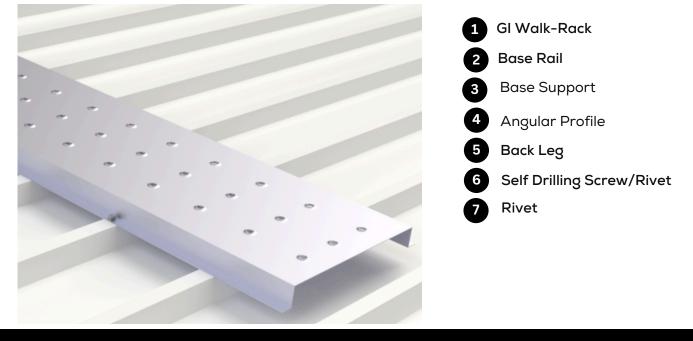

#### GI Walk-Rack: The Power Of Strength

Walkrack are widely employed in photovoltaic installations and various industrial domains, offering a secure and steadfast platform for workers to access solar panels and execute maintenance operations.

Crafted for unparalleled versatility, our solution is meticulously designed to provide absolute flexibility in establishing secure access across every inch of your roof. Beyond safeguarding individuals accessing the rooftop, it serves as a guardian for the roof sheet itself. This is achieved through its precisely delineated access path, eradicating foot traffic directly on the roof sheet, thus ensuring its protection. IO Years of Warranty
24X7 support
Competitive price and quality
Tested, safe & certified system
Smart Mounting System
Excellent quality/price ratio

### GI Walk-Rack Racking System For Multiple Roofs

Rail with fixing options

2 Non -Penetrative

+ 91 9867556726

info@srpl-group.in