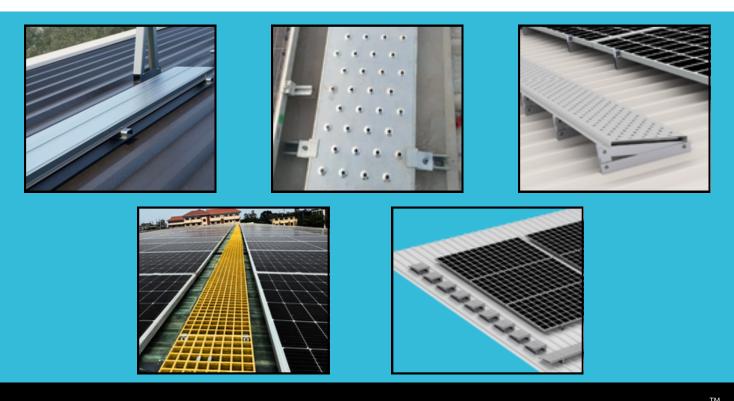

inum, zinc, and silicon, these walkways provide enhanced corrosion resistance, superior strength, and long service life. They are especially well-suited for solar plants in coastal, humid, or hightemperature environments.
- FRP (Fiberglass Reinforced Plastic) Walkways Known for their high durability and non-conductive properties, FRP walkways offer excellent corrosion resistance, slip resistance, and low maintenance. They are ideal for industrial solar plants, high-voltage areas, and chemically exposed environments.
- Step Walkways Designed for uneven or sloped terrains, step walkways ensure stable and secure access for technicians working in ground-mounted solar farms, hilly landscapes, or rugged terrains. Their anti-slip surface provides enhanced safety even in wet or dusty conditions.







## ALUMINUM WALKRACK







LONG LASTING



25-YEAR WARRANTY





## **Solar Racking Accessories for Metal Roofs – AL Walk Rack**

SRPL-GROUP's Introducing cutting-edge walkway system - effortlessly installable and meticulously crafted to surpass global safety benchmarks. Elevate your safety standards with the lightweight and durable aluminum option.

The enhanced Aluminum Anti-slip Walkway results in a lighter construction, making the installation process significantly more straightforward at the site. When paired with our end clamp, rail, and L bracket components, the Aluminum walkway achieves optimal stability. The standard dimensions for this product are 2500 X 300 mm, but customization options are available. The span can be tailored to range from 1000mm to 3000mm to accommodate