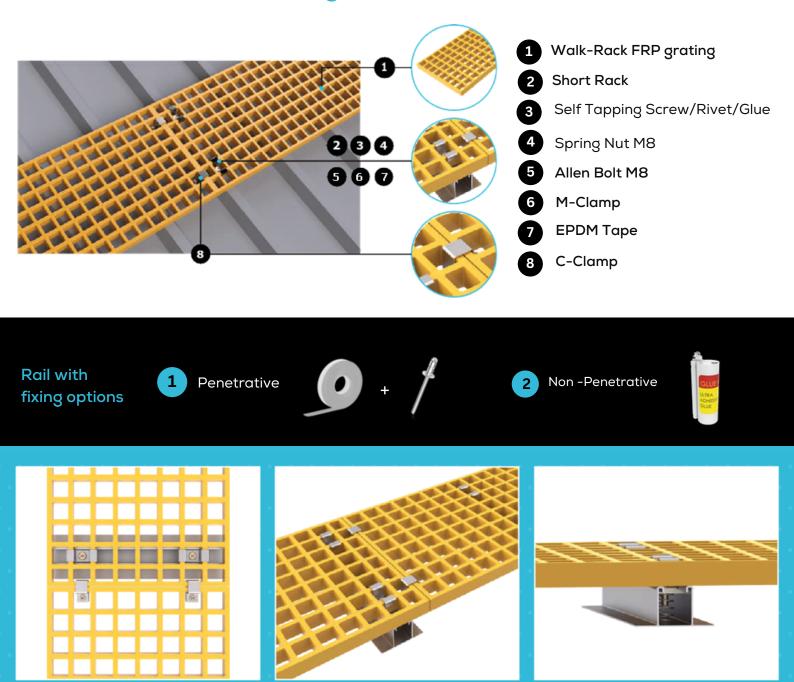

### AL Walk - Rack Racking System For Multiple Roofs

Rail with fixing options

•

÷ f

2 Non -Penetrative

+ 91 9867556726

info@srpl-group.in

### GI Walk-Rack Racking System For Multiple Roofs

Rail with fixing options

2 Non -Penetrative

+ 91 9867556726

info@srpl-group.in

### Galvalume Walk-Rack Racking System For Multiple Roofs

Rail with fixing options

1 Penetrative

 $\succ$ 

www.srpl-group.in + 91 9867556726

info@srpl-group.in