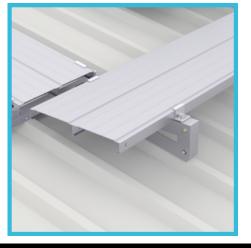

The enhanced Aluminum Anti-slip Walkway results in a lighter construction, making the installation process significantly more straightforward at the site. When paired with our end clamp, rail, and L bracket components, the Aluminum walkway achieves optimal stability. The standard dimensions for this product are 2500 X 300 mm, but customization options are available. The span can be tailored to range from 1000mm to 3000mm to accommodate specific requirements. We also offer multiple width options in multiples of 150 mm.

#### AL Walk-Rack: The Power Of Strength

Aluminum walkways are widely employed in photovoltaic installations and various industrial domains, offering a secure and steadfast platform for workers to access solar panels and execute maintenance operations.