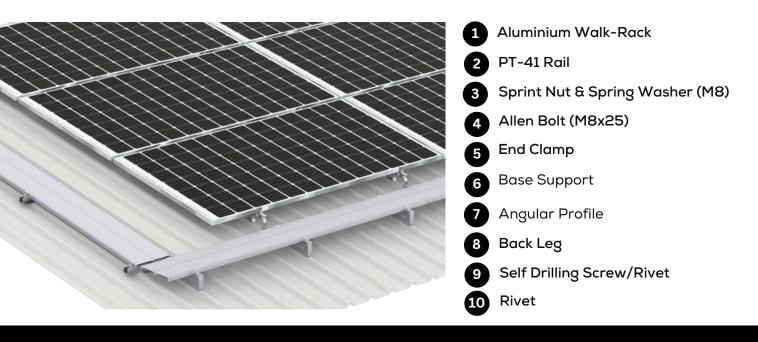

The enhanced Aluminum Anti-slip Walkway results in a lighter construction, making the installation process significantly more straightforward at the site. When paired with our end clamp, rail, and L bracket components, the Aluminum walkway achieves optimal stability. The standard dimensions for this product are 2500 X 300 mm, but customization options are available. The span can be tailored to range from 1000mm to 3000mm to accommodate specific requirements. We also offer multiple width options in multiples of 150 mm.

#### AL Walk-Rack: The Power Of Strength

Aluminum walkways are widely employed in photovoltaic installations and various industrial domains, offering a secure and steadfast platform for workers to access solar panels and execute maintenance operations.

Crafted for unparalleled versatility, our solution is meticulously designed to provide absolute flexibility in establishing secure access across every inch of your roof. Beyond safeguarding individuals accessing the rooftop, it serves as a guardian for the roof sheet itself. This is achieved through its precisely delineated access path, eradicating foot traffic directly on the roof sheet, thus ensuring its protection. 25 Years of Warranty
24X7 support
Competitive price and quality
Tested, safe & certified system
Smart Mounting System
Excellent quality/price ratio