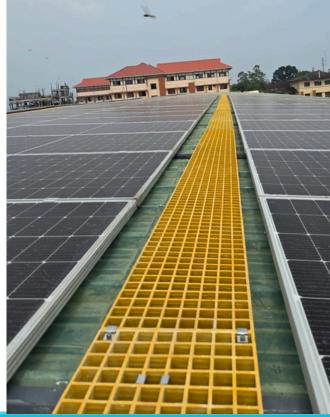

ANTY





# S WALK-RACK

## Solar Racking Accessories for Metal Roofs - FRP Walkway

SRPL-GROUP supplies a world-class FRP walk Rack which is corrosion resistant, Fire Retardant, UV Resistance, long life & easy to fabricate FRP grating.

FRP Walk Rack is specifically designed for safety and controlled access to the walkway of the solar plant on the metal roof. It possesses Anti-slip characteristics. It is useful in all weather conditions for the maintenance of solar panels and provides frequent access to the areas without any damage to the roofs.

We supply high-strength FRP walk racks to bear maximum load capacity with minimum deflection. We have a wide range of FRP Molded grating with 25mm,30mm, 38mm &50mm heights with different load-bearing capacities as per the customer requirements.



ONS

info@srpl-group.in

### RELIABLE | INNOVATIVE

| $\square$    | FIRE/ UV RESISTANT                | $\square$      | LIGHT WEIGHT AND HIGH<br>STRENGTH                   |
|--------------|-----------------------------------|----------------|-----------------------------------------------------|
| 8            | WEATHER & CORROSION<br>RESISTANT  | $\square$      | QUICK INSTALLATION WITH<br>MULTIPLE FASTENING OPTIC |
| $\mathbf{N}$ | PENETRATIVE OR<br>NON-PENETRATIVE | $\blacksquare$ | LONG LASTING AND<br>MAINTENANCE FREE                |
| 8            | STANDARD TOOL<br>APPROACH         | $\square$      | 10-YEAR WARRANTY                                    |

+ 91 9867556726

 $\succ \prec$ 



#### FRP Walk-Rack: The Power Of Strength

The Walk-Rack is made up of FRP (Fiber Reinfor