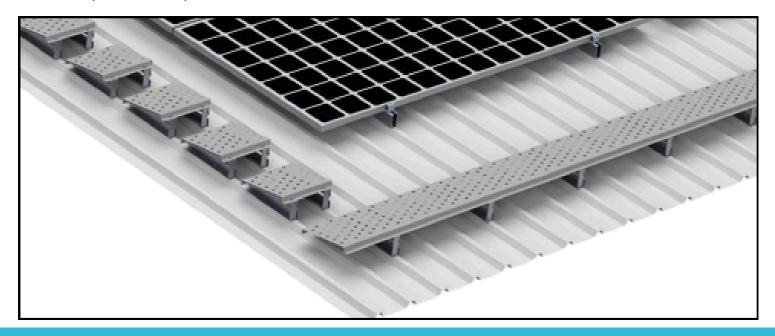

## **Solar Racking Accessories for Metal Roofs – AL Walk Rack**

SRPL-GROUP's Introducing cutting-edge walkway system - effortlessly installable and meticulously crafted to surpass global safety benchmarks. Elevate your safety standards with the lightweight and durable aluminum option.

The enhanced Aluminum Anti-slip Walkway results in a lighter construction, making the installation process significantly more straightforward at the site. When paired with our end clamp, rail, and L bracket components, the Aluminum walkway achieves optimal stability. The standard dimensions for this product are 2500 X 300 mm, but customization options are available. The span can be tailored to range from 1000mm to 3000mm to accommodate specific requirements. We also offer multiple width options in multiples of 150 mm.

#### AL Walk-Rack: The Power Of Strength

Aluminum walkways are widely employed in photovoltaic installations and various industrial domains, offering a secure and steadfast platform for workers to access solar panels and execute maintenance operations.